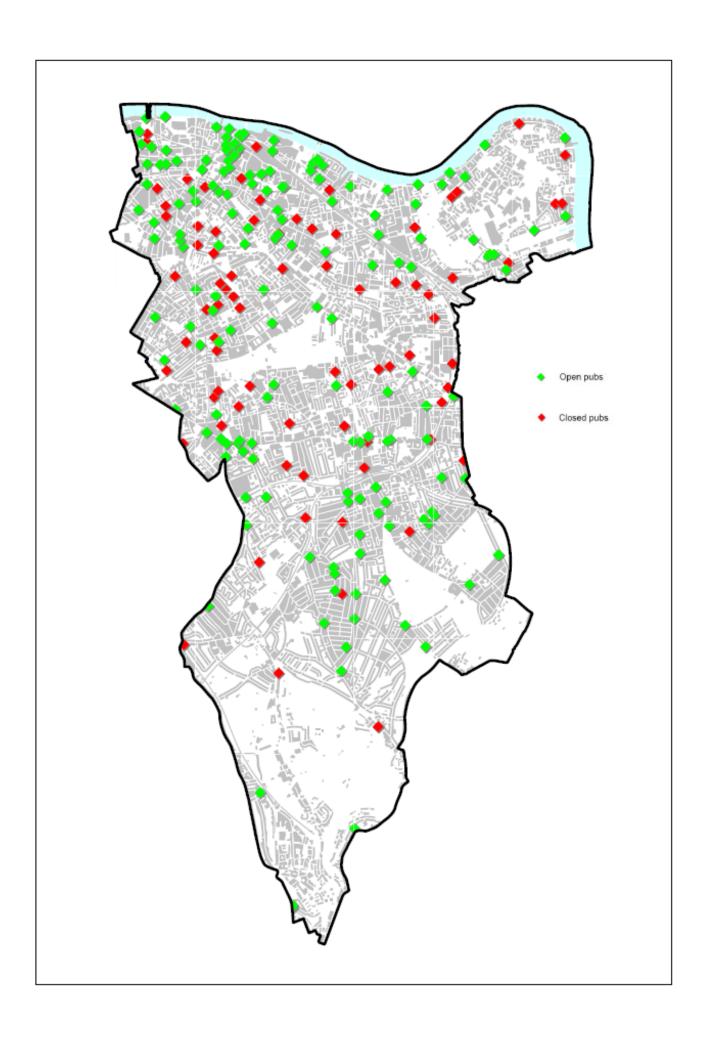

|
| Appendix C | Schedule of pubs subject to the Article 4 Direction                                                                                                            |
| Appendix D | Maps of public houses subject to the Article 4 Direction                                                                                                       |
| Appendix E | Equalities analysis                                                                                                                                            |
| Appendix F | Consultation Report                                                                                                                                            |

Appendix B: Map of open and closed pubs in Southwark

August 2017